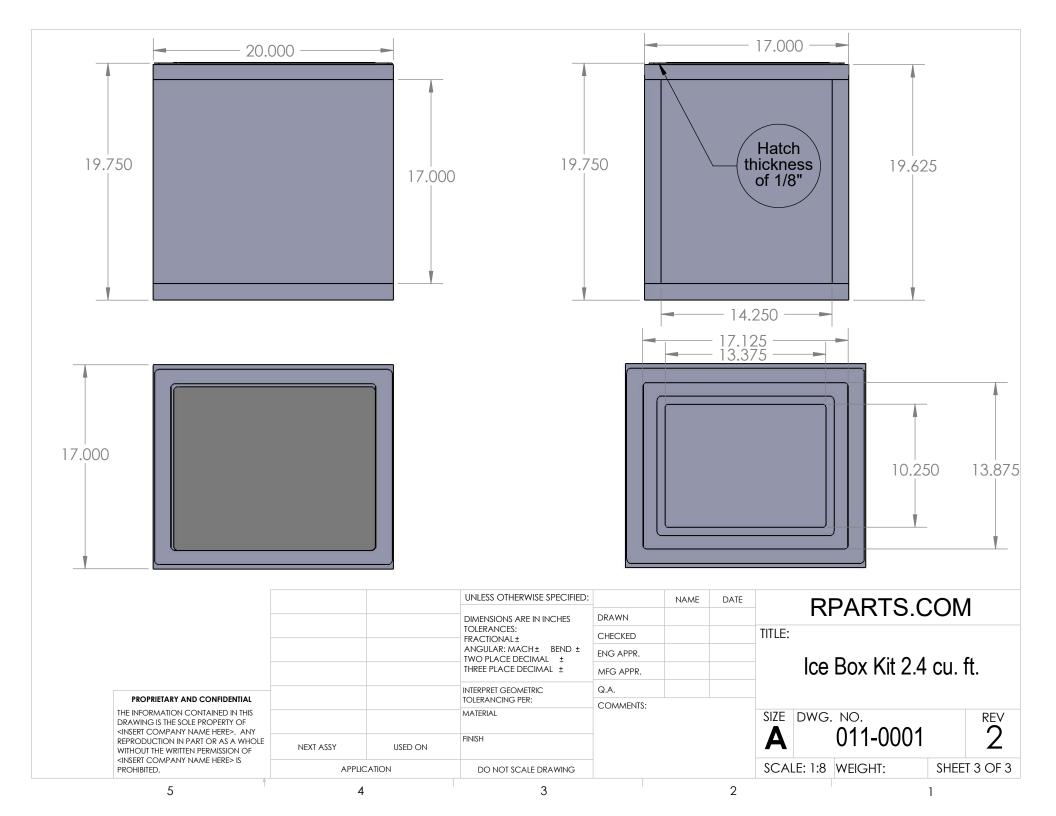

|           |      |      | A             | 011-0001    |             | 2        |
| <insert company="" here="" name=""> IS PROHIBITED.</insert>          | APPLICATION |         | DO NOT SCALE DRAWING                                                                                                                               |           |      |      | SCALE: 1:8    | WEIGHT:     | SHEE        | Г 2 OF 3 |
| 5                                                                    |             | 1       | 2                                                                                                                                                  |           |      | 2    |               |             | 1           |          |