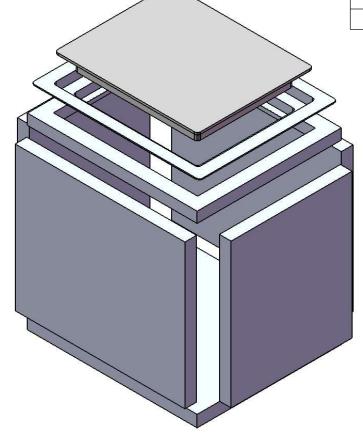

|                                                                      |             |         | UNLESS OTHERWISE SPECIFIED:                                                                                                                        |           | NAME | DATE | D             | DADTO       | $\sim$      | 1        |
|----------------------------------------------------------------------|-------------|---------|----------------------------------------------------------------------------------------------------------------------------------------------------|-----------|------|------|---------------|-------------|-------------|----------|
| _                                                                    |             |         | DIMENSIONS ARE IN INCHES TOLERANCES: FRACTIONAL± ANGULAR: MACH± BEND± TWO PLACE DECIMAL± THREE PLACE DECIMAL± INTERPRET GEOMETRIC TOLERANCING PER: | DRAWN     |      |      | RPARTS.COM    |             |             |          |
| _                                                                    |             |         |                                                                                                                                                    | CHECKED   |      |      |               |             |             |          |
|                                                                      |             |         |                                                                                                                                                    | ENG APPR. |      |      |               |             |             |          |
|                                                                      |             |         |                                                                                                                                                    | MFG APPR. |      |      | ice           | Box Kit 2.4 | 2.4 CU. IT. |          |
| PROPRIETARY AND CONFIDENTIAL                                         |             |         |                                                                                                                                                    | Q.A.      |      |      |               |             |             |          |
| THE INFORMATION CONTAINED IN THIS DRAWING IS THE SOLE PROPERTY OF    |             |         | MATERIAL                                                                                                                                           | COMMENTS: |      |      | SIZE DWG. NO. |             | REV         |          |
| REPRODUCTION IN PART OR AS A WHOLE WITHOUT THE WRITTEN PERMISSION OF | NEXT ASSY   | USED ON | FINISH                                                                                                                                             |           |      |      | A             | 011-0001    |             | 2        |
| <insert company="" here="" name=""> IS PROHIBITED.</insert>          | APPLICATION |         | DO NOT SCALE DRAWING                                                                                                                               |           |      |      | SCALE: 1:8    | WEIGHT:     | SHEE        | Г 2 OF 3 |
| 5                                                                    |             | 1       | 2                                                                                                                                                  |           |      | 2    |               |             | 1           |          |