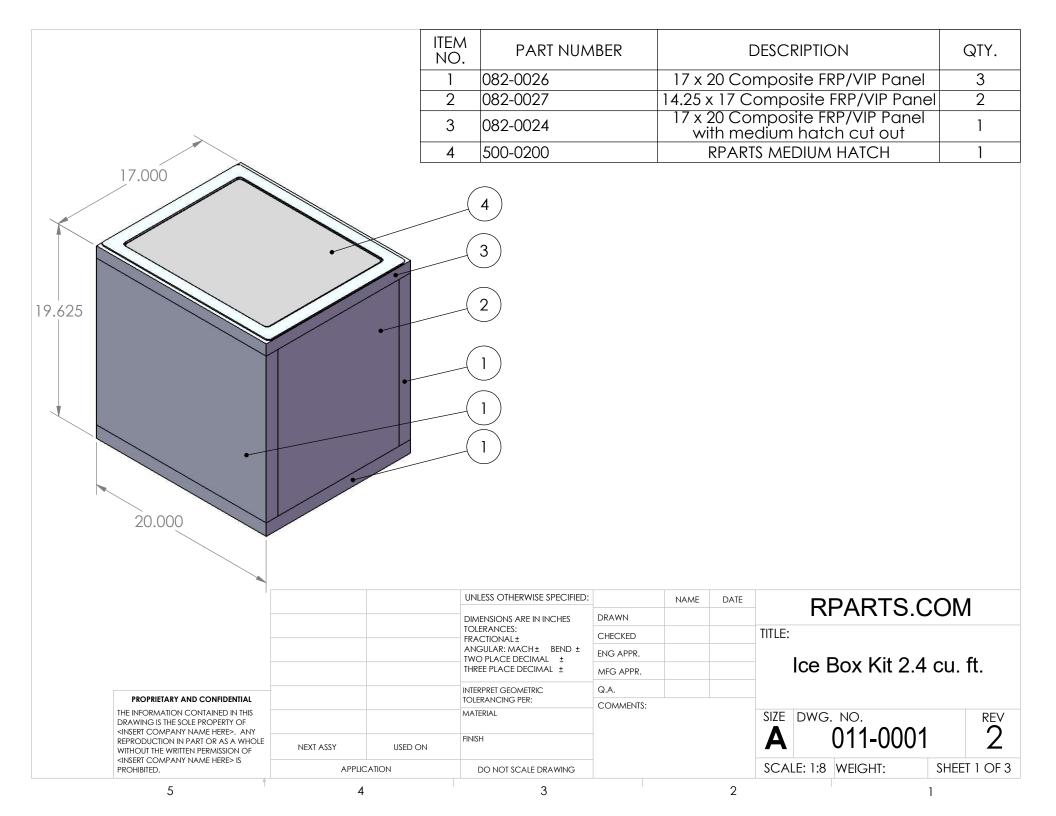

| ITEM<br>NO. | PART NUMBER | DESCRIPTION                                               |   |  |  |  |
|-------------|-------------|-----------------------------------------------------------|---|--|--|--|
| 1           | 082-0026    | 17 x 20 Composite FRP/VIP Panel                           | 3 |  |  |  |
| 2           | 082-0027    | 14.25 x 17 Composite FRP/VIP Panel                        | 2 |  |  |  |
| 3           | 082-0024    | 17 x 20 Composite FRP/VIP Panel with medium hatch cut out | 1 |  |  |  |
| 4           | 500-0200    | RPARTS MEDIUM HATCH                                       | 1 |  |  |  |